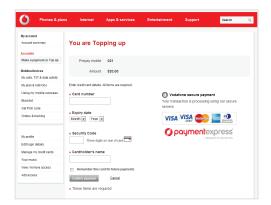

# DPS Hosted Payment Solution - PxPay

## **KEY FEATURES**

- » DPS hosts and manages the payment page in its PCI compliant data centre
- » No DPS Software or SSL Certificate required by the merchant
- » Processes payments in real-time
- » Fully encrypted (128-bit security)
- » Payment page look and feel customisable via an online wizard
- 3D Secure and CVV2 verification
- » PCI DSS compliant ensuring end to end accountability
- Integrates with leading shopping cart providers