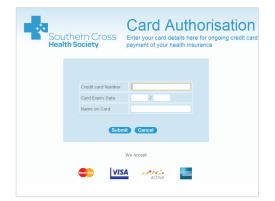

# **Merchant Hosted Payment Solutions**

#### **KEY FEATURES**

- » Merchants need to have their own SSL certificate
- » Payment page is managed and customised by the merchant
- » Token billing capable
- Integrates with leading shopping cart providers
- » Supports all transaction types and processes payments in real-time